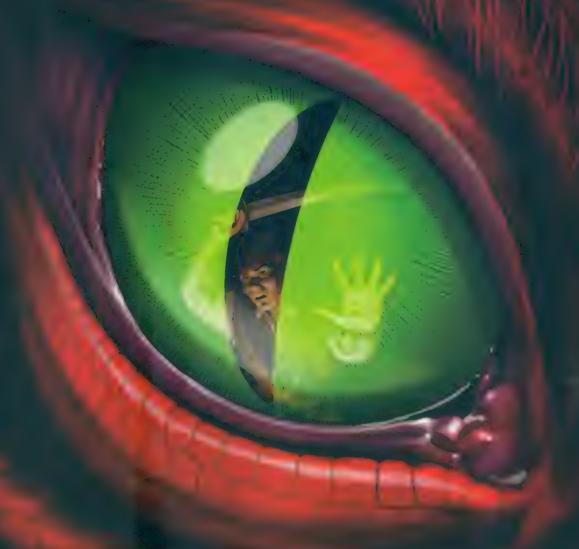

For this month's cover, we asked Greg to give us his perspective on Urza in his Phyrexian assault armor. Greg says, "My inspiration came out of thin air. I wanted to give Urza a tired, yet determined expression, as if he's on a quest; in the middle of something really big." Greg said many people have commented on Urza's eyes in the piece, and he definitely tried to make them the focal point. With the rest of his face in shadow, Urza's eyes practically glare with the determination Greg tried to instill in this rendition of the (somewhat) mentally unstable planeswalker.